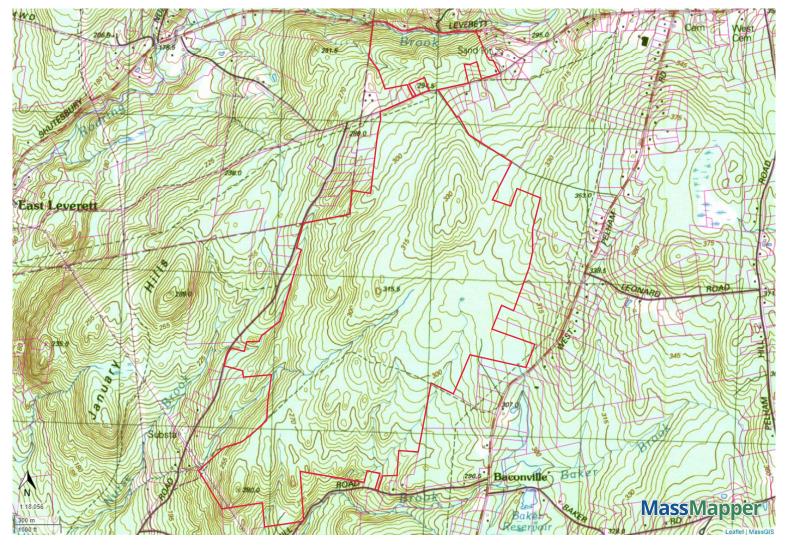

RLA Response: Please refer to the associated Preliminary Subdivision plans for greater detail regarding existing site contours which are shown from the North American Vertical Datum of 1988 (NAVD88).

b. <u>Soils</u> – Indicate soils and land types, utilizing all government soil surveys covering the project area, including but not limited to prime agricultural land, depth to bedrock, and extent of land which has been filled.