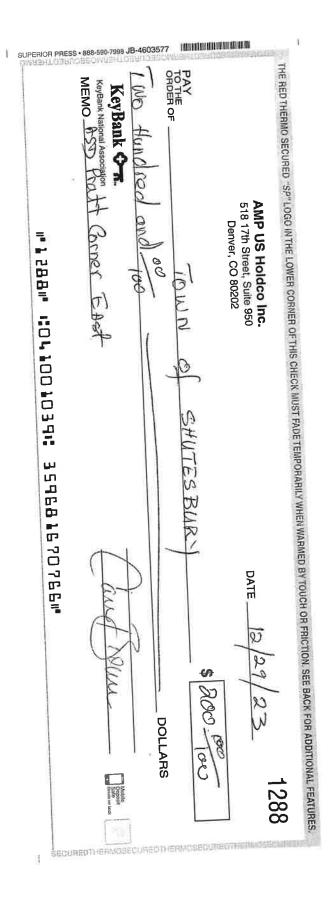

## **3. ADMINISTRATIVE FORM**

3.1 TOWN OF SHUTESBURY – APPLICATION FOR APPROVAL OF PRELIMINARY

SUBDIVISION PLAN (FORM B)

3.2 COPY OF FILING FEE CHECK

Form B Page 1 of 3