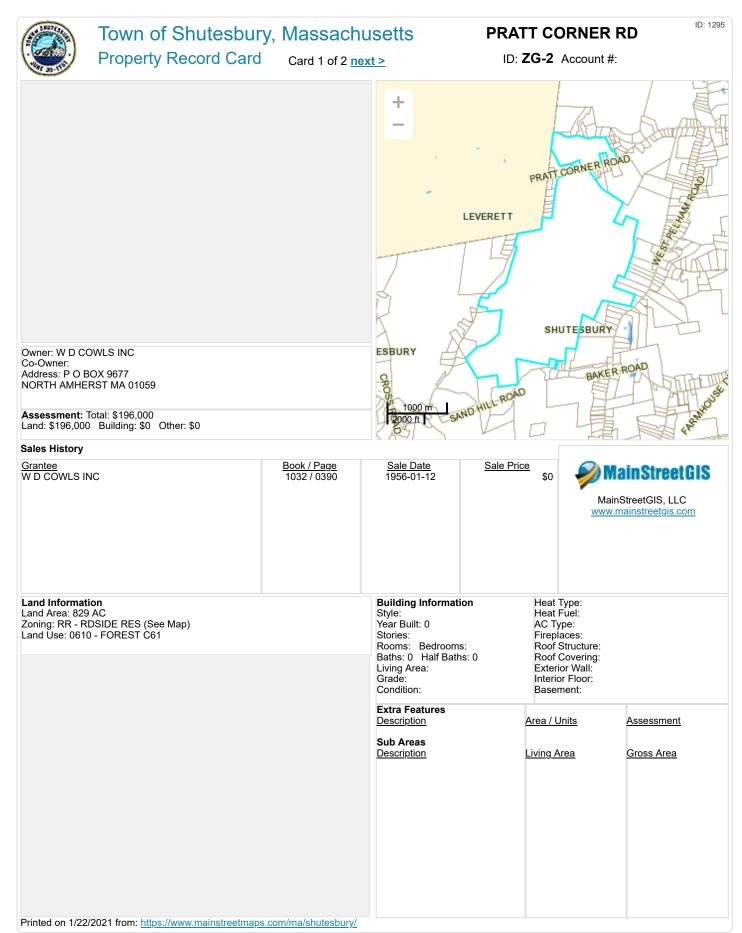

## 7. LOCUS MAPS

- 7.1 MAINSTREET GIS PROPERTY RECORD CARD (2021)
- 7.2 CAI TECHNOLOGIES ASSESSOR'S DATABASE LOCUS MAP (2023)
  - 7.2.1 CURRENT PROPERTY RECORD CARD
  - 7.2.2 LIST OF PARCEL ID'S AS SHOWN ON LOCUS MAP

| Property Location PRATT CORNER RD<br>Vision ID 1295 Account # |          |                          |          |          |                        |               |                  | Map ID ZG/ / 2/ /<br>Bldg # 1 |           |                     |           |             |           |                  | Bldg Name<br>Sec # 1 of 1 Card # 1 c |                              |                                         |            | f 1        | -           | e 0610<br>e 1/12/2021 | 2:59:43 PM                  |            |  |  |
|---------------------------------------------------------------|----------|--------------------------|----------|----------|------------------------|---------------|------------------|-------------------------------|-----------|---------------------|-----------|-------------|-----------|------------------|--------------------------------------|------------------------------|-----------------------------------------|------------|------------|-------------|-----------------------|-----------------------------|------------|--|--|
|                                                               | CU       | RRENT OW                 | NER      |          | TO                     | PO            | U                |                               | STRT      |                     | D         | <u>LOCA</u> | TION      |                  |                                      |                              | RENT ASS                                |            | NT         |             |                       |                             |            |  |  |
| WDC                                                           | OWLS     | INC                      |          |          |                        |               |                  |                               | 3 Unpa    | /ed                 |           |             |           |                  | scription                            |                              |                                         | ssessed    |            | Assess      |                       | 1                           | 122        |  |  |
|                                                               |          |                          |          |          |                        |               |                  |                               |           |                     |           |             |           | _61 LAN          |                                      | 061                          | 0                                       | 56,6       |            |             | 100                   |                             | 122        |  |  |
|                                                               |          |                          |          |          |                        |               |                  |                               |           |                     |           | IND LA      |           | 451              |                                      | 87,2                         |                                         |            | 87,210     |             |                       |                             |            |  |  |
| P O BOX 9677                                                  |          |                          |          |          |                        | <u>`</u>      |                  | SUPPLEME                      |           | <b>aia</b><br>Sulat |           |             |           | 61 LAN           | 1D                                   | 610                          | 0                                       | 2,537,0    | 000        |             | 77,700                | SHUTES                      | SBURY, MA  |  |  |
|                                                               |          |                          |          |          | Alt Prcl ID<br>ARCVIEV |               |                  |                               |           |                     | ⊨<br>/ 6N |             |           |                  |                                      |                              |                                         |            |            |             |                       |                             |            |  |  |
|                                                               |          |                          |          |          | TIGHT TA               |               |                  |                               |           | N BK/I              |           |             |           |                  |                                      |                              |                                         |            |            |             |                       |                             |            |  |  |
| NORTI                                                         | HAMH     | ER MA                    | 010      | 059      | FOUNDA                 |               |                  |                               |           | MO                  |           |             |           |                  |                                      |                              |                                         |            |            |             |                       |                             |            |  |  |
|                                                               |          |                          |          |          | GRADE                  | NON           | 1                |                               | SPI       | ECIAL               | 1295      | 5           |           |                  |                                      |                              |                                         |            |            |             |                       | I VIS                       | ION        |  |  |
|                                                               |          |                          |          |          | ACRES                  | 811.2         | 1                |                               |           |                     |           |             |           |                  |                                      |                              |                                         |            |            |             |                       |                             |            |  |  |
|                                                               |          |                          |          |          | GIS ID                 | F 399         | 693 2            | 984603                        | Ass       | soc Pid             | #         |             |           |                  |                                      |                              |                                         |            |            |             | 0= 010                |                             |            |  |  |
|                                                               |          |                          |          |          |                        | _             | _                |                               |           |                     |           |             |           |                  |                                      |                              | otal                                    | 2,680,8    |            |             | 65,010                |                             |            |  |  |
|                                                               |          | CORD OF O                | WNER     | SHIP     |                        |               |                  | SALE DAT                      | _         | V/I                 | SALE      | PRIC        | E VC      |                  | Codo                                 |                              | PREVIOUS                                |            |            | sessed V    |                       | Codo                        | Accessed   |  |  |
| WDC                                                           | OWLS     | INC                      |          |          |                        | 1032 0        | 390              | 01-12-195                     | 6         |                     |           |             | 0         | Year             | Code                                 | Assess                       |                                         |            |            |             | i                     |                             | Assessed   |  |  |
|                                                               |          |                          |          |          |                        |               |                  |                               |           |                     |           |             |           | 2020             | 0610                                 |                              | 100 201                                 | -          |            | 100         |                       |                             | 100        |  |  |
|                                                               |          |                          |          |          |                        |               |                  |                               |           |                     |           |             |           |                  | 4510                                 |                              | ,210<br>,700                            | 4510       |            | 118,400     |                       | 4510                        | 118,400    |  |  |
|                                                               |          |                          |          |          |                        |               |                  |                               |           |                     |           |             |           |                  | 6100                                 | ''                           | ,,,,,,,,,,,,,,,,,,,,,,,,,,,,,,,,,,,,,,, | 6100       | ,          | 77,500      |                       | 6100                        | 77,500     |  |  |
|                                                               |          |                          |          |          |                        |               |                  |                               |           |                     |           |             |           |                  |                                      |                              |                                         |            |            |             |                       |                             |            |  |  |
|                                                               |          |                          | -        |          |                        |               |                  |                               |           |                     |           |             |           |                  | Total                                |                              | 5,010                                   | To         |            | 196,000     |                       | Total                       | 196,00     |  |  |
| X                                                             |          |                          |          | IPTION   | S                      |               |                  |                               | <b>D</b>  |                     |           |             | SMENT     |                  |                                      |                              | s signature a                           | cknowledg  | es a visit | t by a Data | a Collecto            | or or Assesso               | r          |  |  |
| Year                                                          | Cod      | e                        | Des      | cription |                        | <u> </u>      | ount             | Code                          | Descri    | ption               | Num       | nber        | An        | nount            | Com                                  | m Int                        |                                         |            |            |             |                       |                             |            |  |  |
|                                                               |          |                          |          |          |                        |               |                  |                               |           |                     |           |             |           |                  |                                      |                              |                                         |            |            |             |                       |                             |            |  |  |
|                                                               |          |                          |          |          |                        |               |                  |                               |           |                     |           |             |           |                  |                                      |                              |                                         | APP        | RAISE      | D VALU      | IE SUN                | IMARY                       |            |  |  |
|                                                               |          |                          |          |          |                        |               |                  |                               |           |                     |           |             |           |                  |                                      | An                           | praised Bld                             | a. Value   | (Card)     |             |                       |                             | C          |  |  |
|                                                               |          |                          |          |          | Total                  |               | 0.0              |                               |           |                     |           |             |           |                  | 1                                    | · · ·                        |                                         | •          | ` '        |             |                       |                             |            |  |  |
|                                                               | NIL      | d                        |          | Nbhd N   | Nomo                   | ASSES         |                  | NEIGHBORI                     |           | т                   | oinc      |             |           | D                | tob                                  | Ар                           | Appraised Xf (B) Value (Bldg)           |            |            |             |                       |                             | C          |  |  |
|                                                               | Nbh      |                          |          | ן מחמאו  | vame                   |               | 1                | B Tracing                     |           |                     |           |             |           |                  | Batch Appraised Ob (B) Value (Bldg)  |                              |                                         |            |            |             |                       | C                           |            |  |  |
|                                                               | 150      |                          |          |          |                        |               |                  |                               |           |                     |           |             |           |                  | Appraised Land Value (Bldg)          |                              |                                         |            |            |             |                       | 2,680,810                   |            |  |  |
|                                                               |          |                          |          |          |                        |               | N                | OTES                          |           |                     |           |             |           |                  |                                      |                              |                                         |            |            |             |                       |                             |            |  |  |
| "WHE                                                          | ELOCK    | " PARCELS:               |          |          |                        |               |                  |                               |           |                     |           |             |           |                  |                                      | Sp                           | ecial Land                              | Land Value |            |             |                       | 77,800                      |            |  |  |
| G-2 G-                                                        | -3 G-4 G | G-5 G-6 G-8 <sup>-</sup> | T-2-5 T  | -7 T-9   |                        |               |                  | FY 11                         |           |                     |           |             |           |                  |                                      | To                           | al Appraise                             | d Parcel   | Value      |             |                       |                             | 2,680,810  |  |  |
|                                                               |          | 5 T-16 T-23 T            |          |          |                        |               |                  | ADDED O                       | 2 25 20 2 | ד ככ כנ             | - 140 14  | 0 T 1       | 50 1E4    | Voluction Method |                                      |                              |                                         |            |            |             |                       | С                           |            |  |  |
|                                                               |          |                          |          |          |                        |               |                  |                               |           |                     |           |             |           |                  | Valuation Method                     |                              |                                         |            |            | U           |                       |                             |            |  |  |
| T-28 T-                                                       | -29 T-30 | ) T-31 T-32 T            | -35 T-4  | 9 T-50   |                        |               |                  | T-171 SO                      | LAR FAF   | RM - 3              | 7.14 AC   | REMO        | OVED      |                  |                                      |                              |                                         |            |            |             |                       |                             |            |  |  |
| T-51 T-                                                       | -52 T-53 | 3 T-55 T-56 T            | -57 T-5  | 8 T-103  |                        |               |                  |                               |           |                     |           |             |           |                  |                                      |                              |                                         |            |            |             |                       |                             |            |  |  |
|                                                               |          |                          | -        |          |                        |               |                  |                               |           |                     |           |             |           |                  |                                      |                              | tol Anne:-                              | od Dara-   | Volue      |             |                       |                             | 2 600 040  |  |  |
| 1-152                                                         | 1-153 G  | i-32 G-33                |          |          |                        | <b>D</b> //// |                  |                               |           |                     |           |             |           |                  |                                      | Total Appraised Parcel Value |                                         |            |            |             |                       | 2,680,810<br>CHANGE HISTORY |            |  |  |
| Derer                                                         | it la    | Janua Data               | <u>т</u> |          | Deseriatio             |               |                  | ERMIT REC                     |           |                     | Data C    | 1           |           | Come             | onto                                 |                              | Deta                                    |            |            |             |                       |                             | /Decult    |  |  |
| Perm<br>C-20-04                                               |          | Issue Date<br>08-03-2020 | Тур      |          | Description            |               | iount<br>52,000  | Insp Date                     | % Co      |                     | Date Co   |             |           | Comm<br>STORA    |                                      |                              | Date                                    | Id         | Туре       | ls (        | Cd                    | Purpost                     | Result     |  |  |
| C-20-02<br>C-17-27                                            |          | 08-03-2020               |          |          |                        | 2             | 52,000<br>23,473 |                               | 10        |                     |           |             |           | IC GROU          |                                      |                              |                                         |            |            |             |                       |                             |            |  |  |
| J-17 <b>-</b> 21                                              |          | 00-00-2017               |          |          |                        | 3,            | 20,470           | í                             |           |                     |           | ['          | 0.0 11000 |                  |                                      |                              |                                         |            |            |             |                       |                             |            |  |  |
|                                                               |          |                          |          |          |                        |               |                  |                               |           |                     |           |             |           |                  |                                      |                              |                                         |            |            |             |                       |                             |            |  |  |
|                                                               |          |                          |          |          |                        |               |                  |                               |           |                     |           |             |           |                  |                                      |                              |                                         |            |            |             |                       |                             |            |  |  |
|                                                               |          |                          |          |          |                        |               |                  |                               |           |                     |           |             |           |                  |                                      |                              |                                         |            | 1          |             |                       |                             |            |  |  |
|                                                               |          |                          |          |          |                        |               |                  |                               |           |                     |           |             |           |                  |                                      |                              |                                         |            | 1          |             |                       |                             |            |  |  |
|                                                               |          |                          |          | ,        |                        | r             | r                |                               | LA        | AND L               | T         |             | TION SE   |                  | -                                    |                              |                                         | T          |            |             |                       |                             |            |  |  |
| B Use                                                         | e Code   | Descript                 | ion      | Zone     | Land Type              | Land l        | Jnits            | Unit Price                    | Size Adj  | j Site              | Index 0   | Cond.       | Nbhd.     | Nbhd. A          | dj                                   | N                            | otes                                    |            | Locatio    | on Adjust   | tment                 | Adj Unit P                  | Land Value |  |  |
| 1 0                                                           | 0610     | FOREST C                 | 31       | RR       |                        | 1 00          |                  | 56 600                        | 1.00000   |                     | 0         | 1.00        | 150       | 1.000            |                                      |                              |                                         |            |            |             | 1.0000                | 56,600                      | 56,600     |  |  |
|                                                               | 6100     | FOREST C                 |          | FC       |                        | 792.82        |                  |                               | 1.00000   |                     |           | 1.00        |           | 1.000            |                                      |                              |                                         |            |            |             | 1.0000                |                             | 2,537,000  |  |  |
| 1 4510 INDUSTRIAL PO                                          |          |                          |          |          |                        | 35.18         |                  | 5,200                         | 0.00000   |                     |           | 0.00        |           | 1.000            |                                      | ssment per                   | lease agre                              | eme        |            |             | 0.0000                |                             | 87,21      |  |  |
|                                                               |          |                          |          |          |                        |               | ```              |                               | 5.00000   |                     | ~         | 5.50        |           |                  | 1.0000                               | comon por                    | .suss ugit                              |            |            |             | 5.5500                |                             |            |  |  |
|                                                               |          |                          |          |          |                        |               |                  |                               |           |                     |           |             |           |                  |                                      |                              |                                         |            |            |             |                       |                             |            |  |  |
|                                                               |          |                          |          |          |                        |               |                  |                               |           |                     |           |             |           |                  |                                      |                              |                                         |            |            |             |                       |                             |            |  |  |
|                                                               |          |                          |          |          |                        |               |                  |                               |           |                     |           |             |           |                  |                                      |                              |                                         |            |            |             |                       |                             |            |  |  |
|                                                               |          |                          |          |          | 1 1 - 1 - 2            |               |                  |                               |           |                     |           | 000         |           |                  | _                                    |                              |                                         |            |            |             | <b>-</b> · ·          |                             |            |  |  |
|                                                               |          |                          | 10       | tal Card | Land Units             | ı 82          | 9 AC             | P                             | arcel Tot | al Land             | a Area≬8  | 529         |           |                  |                                      |                              |                                         |            |            |             | I otal                | Land Value                  | 2,680,81   |  |  |