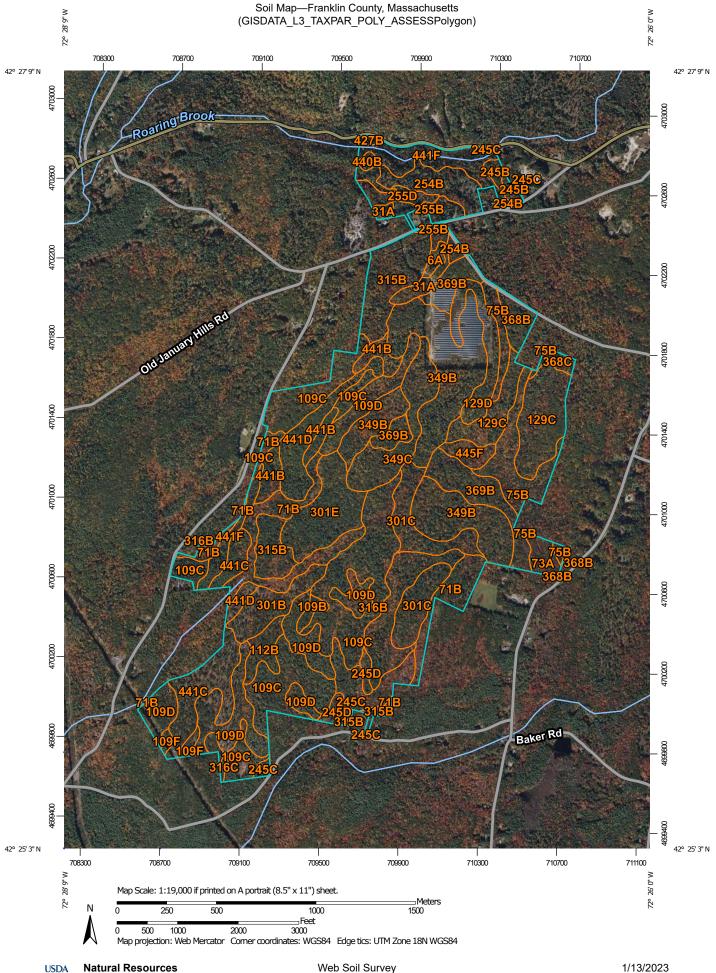

RLA Response: Please refer to the associated Preliminary Subdivision plans for greater detail regarding existing site contours which are shown from the North American Vertical Datum of 1988 (NAVD88).

b. <u>Soils</u> – Indicate soils and land types, utilizing all government soil surveys covering the project area, including but not limited to prime agricultural land, depth to bedrock, and extent of land which has been filled.

RLA Response: Please refer to the attached USDA/NRCS Soil Survey Map which depicts the exact location and soil types on the property. Said map is included herein this application packet under Section 8, as Figure 2.