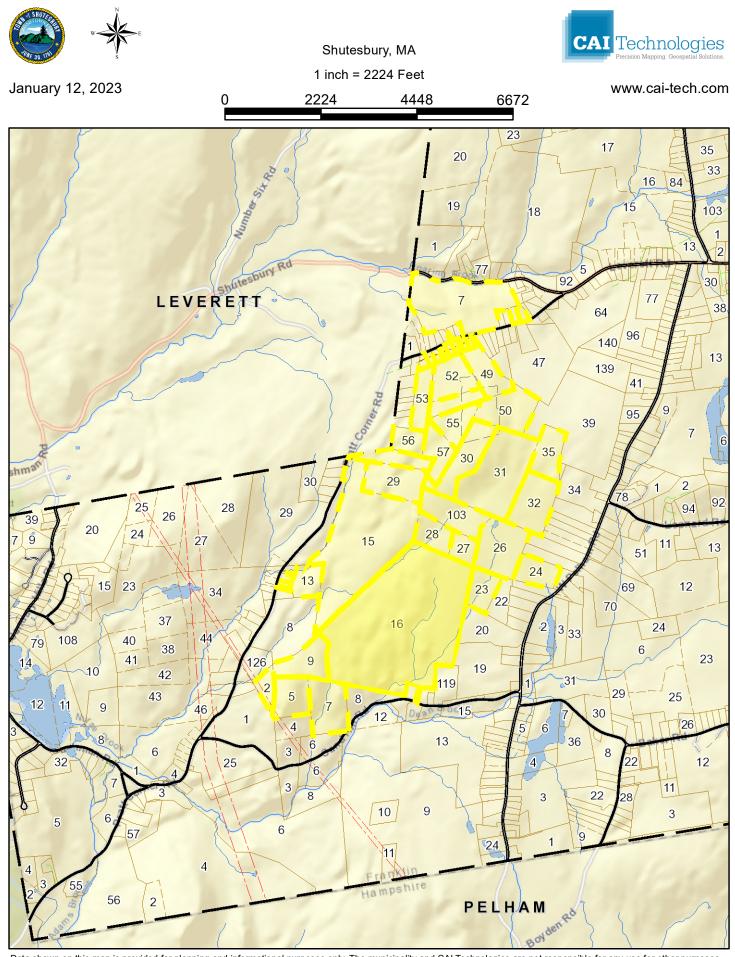

## 7. LOCUS MAPS

- 7.1 MAINSTREET GIS PROPERTY RECORD CARD (2021)
- 7.2 CAI TECHNOLOGIES ASSESSOR'S DATABASE LOCUS MAP (2023)
  - 7.2.1 CURRENT PROPERTY RECORD CARD
  - 7.2.2 LIST OF PARCEL ID'S AS SHOWN ON LOCUS MAP