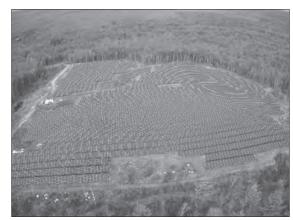

y and provide a 24-hour emergency contact phone number. Signage at the perimeter fence warning pedestrians is allowable. Signage shall not be used for displaying any advertising. RESPONSE: There is signage at the site's gate that provides a pedestrian warning as well as the name of the operator and the 24/7 emergency contact phone number.
- 3. A copy of a final Commissioning Report shall be submitted to the Shutesbury Board of Selectmen no less than 30 days following the activation of the facility.
  - RESPONSE: A copy of the Commissioning Report was provided as part of the 2020 Annual Report.
- 4. Emergency Preparedness: Applicant shall provide a copy of the Project summary, electrical schematic, and site plan to the Fire Chief, Highway Superintendent, and Emergency Management Director,





and identify a responsible owner/operator for public inquiries throughout the life of the installation prior to the commencement of the operation of the Project. Signage shall be attached to the gate providing the emergency contact information and the responsible person. The Fire Department shall be provided with a means to open the gate on the access road to the security fencing around the array and shall have access to emergency shut-offs for the solar array. The project operators shall provide a training session for the Fire Department and other Town officials responsible for emergency response on how to use the emergency cutoff switches, and other operational details.

RESPONSE: The training for the Fire Department and Town Officials was completed Q3 2021. The Fire Department has i