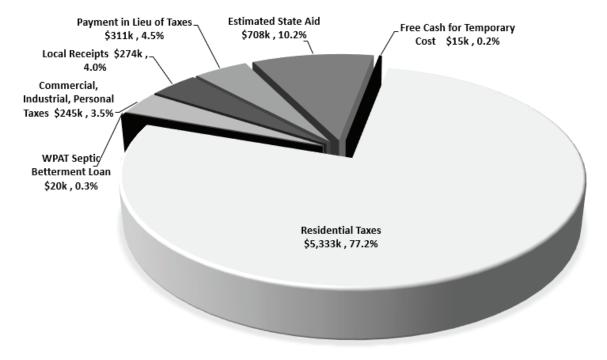

ARTICLE 11. A motion was made and seconded that the Town vote to raise and appropriate, transfer from available funds, borrow, or otherwise provide a sum of money to meet town expenses including operations, capital, salaries and school expenses of \$6,906,641 by raising the sum of \$6,871,216 and transferring \$15,000 from Free Cash and \$20,425 from the Septic Betterment Fund, for the fiscal year beginning July 1, 2023. Voters requested a review of: