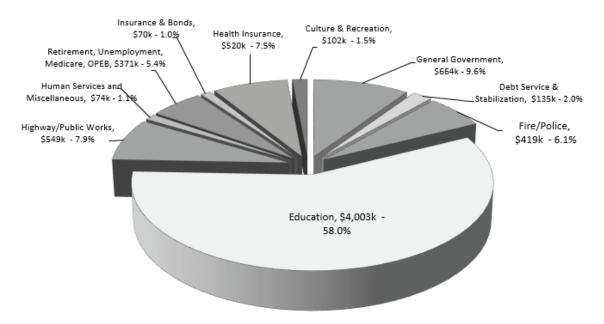

ARTICLE 11. A motion was made and seconded that the Town vote to raise and appropriate, transfer from available funds, borrow, or otherwise provide a sum of money to meet town expenses including operations, capital, salaries and school expenses of \$6,906,641 by raising the sum of \$6,871,216 and transferring \$15,000 from Free Cash and \$20,425 from the Septic Betterment Fund, for the fiscal year beginning July 1, 2023. Voters requested a review of: