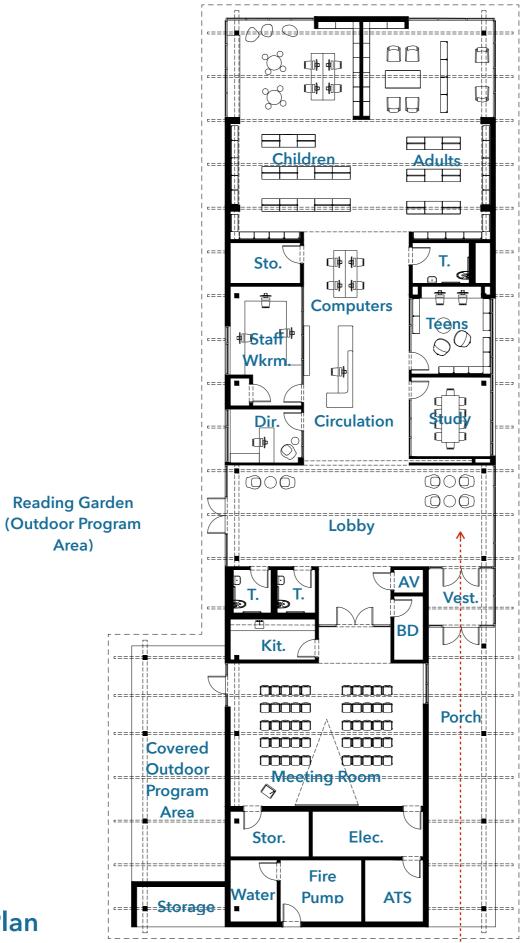

### Preliminary Option 1 Plan

(North-South)

Preliminary Building Planning Option 1 Sections

Preliminary Option 1 Plan

Access from Parking

**Preliminary Option 1 Plan** 

Area Available for Off-hours Use

Access from Parking

#### Meeting & Outdoor Program

Building Program 4,423 NSF ≈ 6,000 GSF + 700 SF Outdoor Covered

Ν