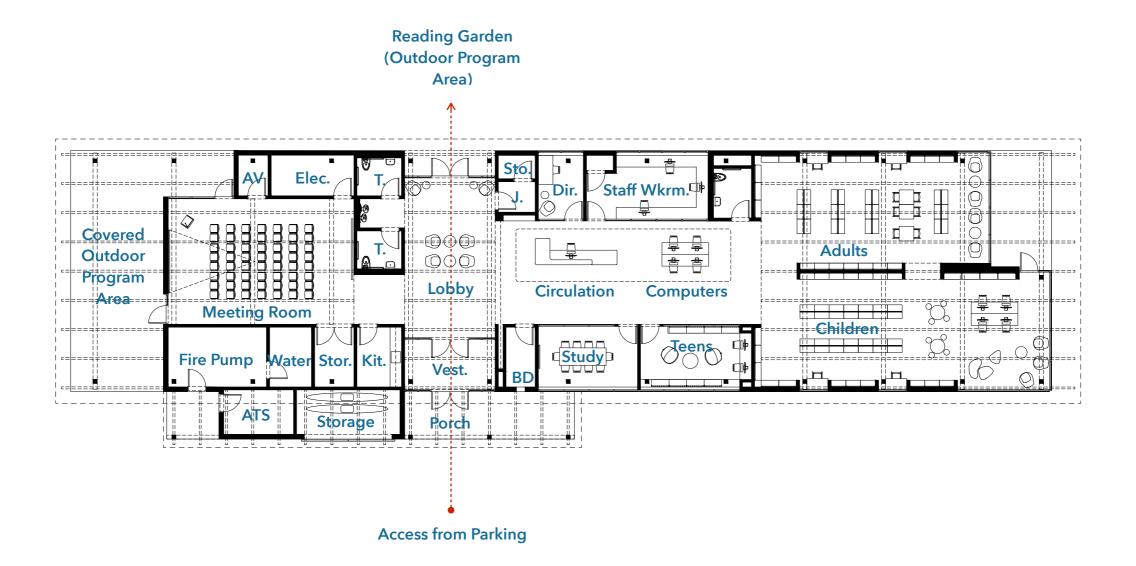

#### Access from Parking

### Preliminary Option 1 Plan

(North-South)

Preliminary Building Planning Option 1 Sections

Preliminary Option 1 Plan

Access from Parking

**Preliminary Option 1 Plan** 

Area Available for Off-hours Use

Access from Parking