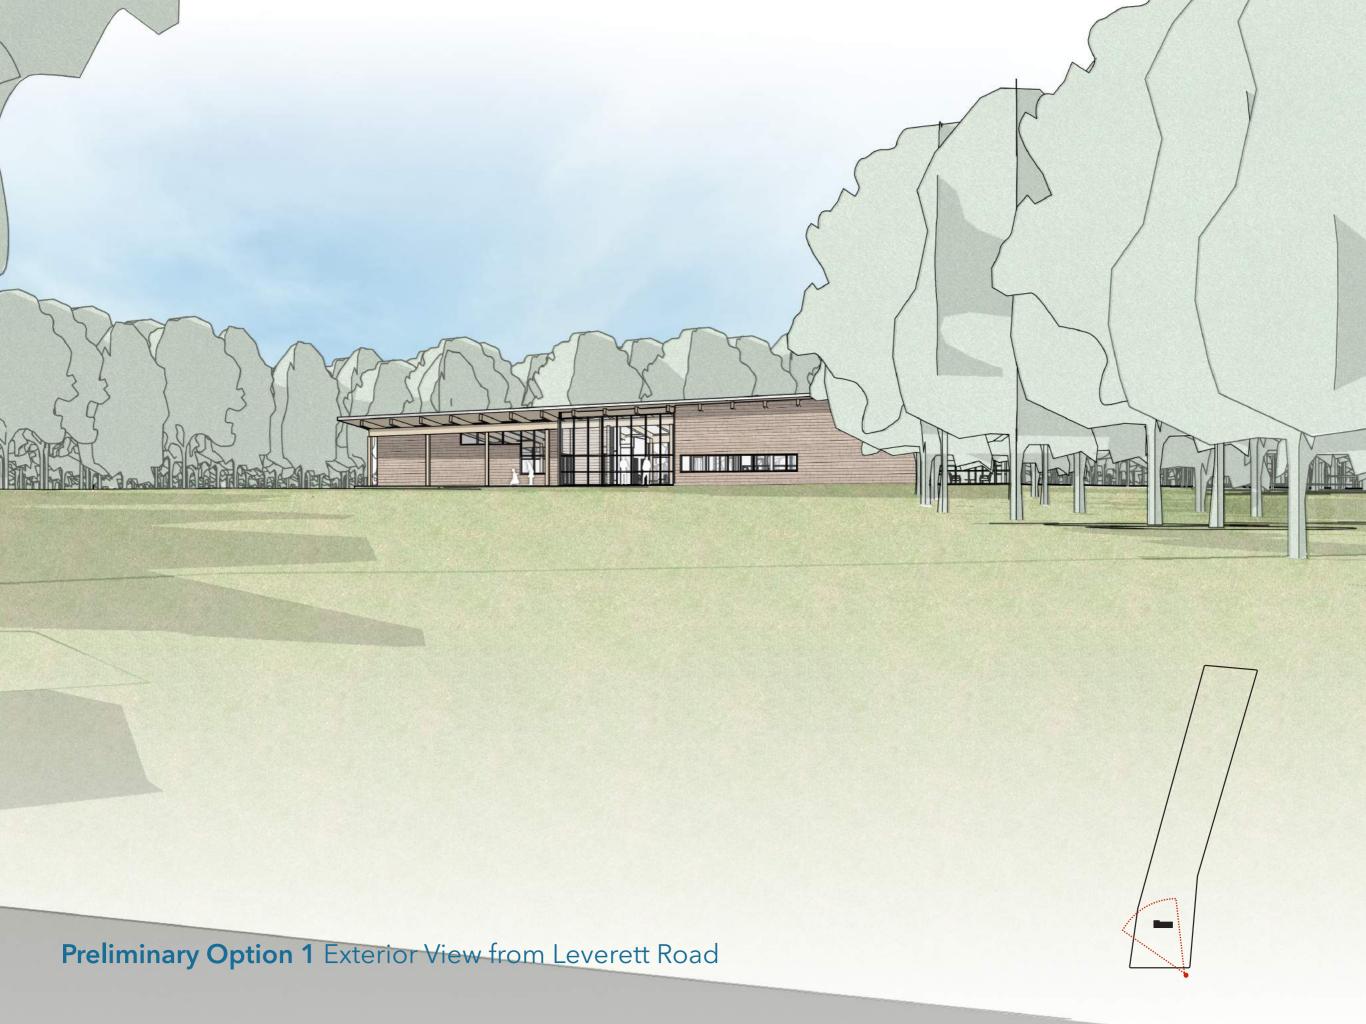

### Preliminary Option 1 Plan

(North-South)

Preliminary Building Planning Option 1 Sections

Preliminary Option 1 Plan

Access from Parking

**Preliminary Option 1 Plan** 

Area Available for Off-hours Use

Access from Parking

**\_\_\_**\_

Preliminary Option 1 Exterior View from Entry Drive

North-South Building Section

**Preliminary Option 2 Plan** 

**Preliminary Option 2 Plan** 

Preliminary Option 2 Exterior View from Entry Drive