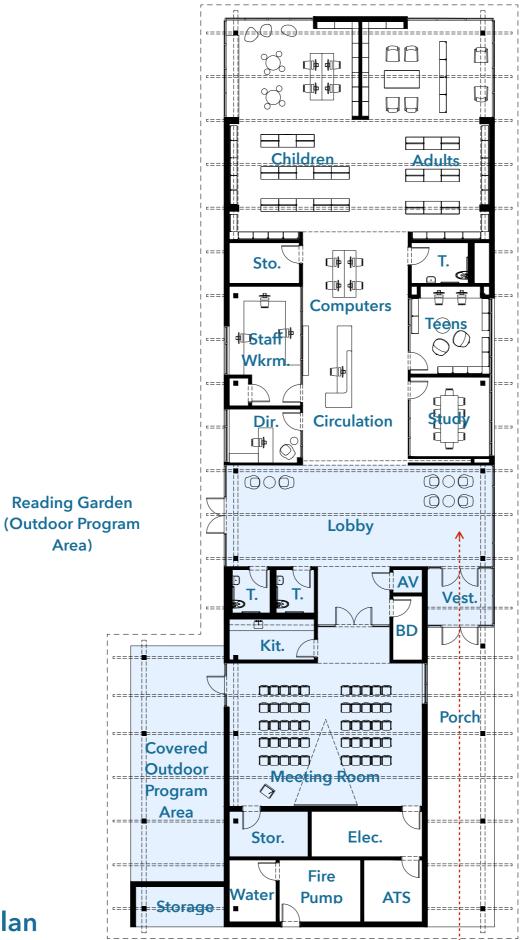

#### Meeting & Outdoor Program

Building Program 4,423 NSF ≈ 6,000 GSF + 700 SF Outdoor Covered

Ν

#### Access from Parking