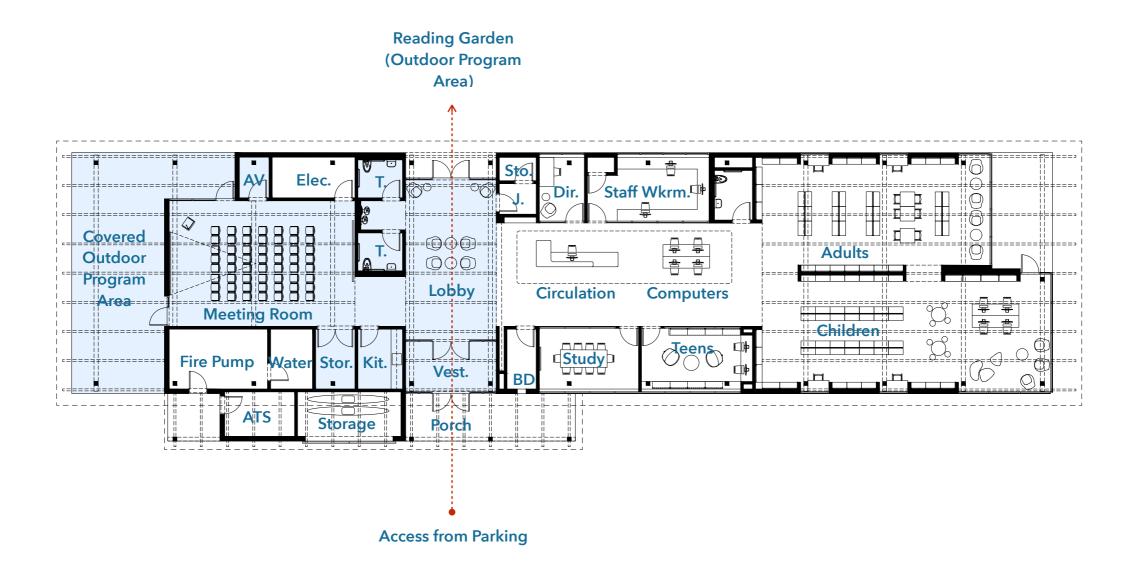

#### Access from Parking

### Preliminary Option 1 Plan

(North-South)

Preliminary Building Planning Option 1 Sections

Preliminary Option 1 Plan

Access from Parking

**Preliminary Option 1 Plan** 

Area Available for Off-hours Use

Access from Parking