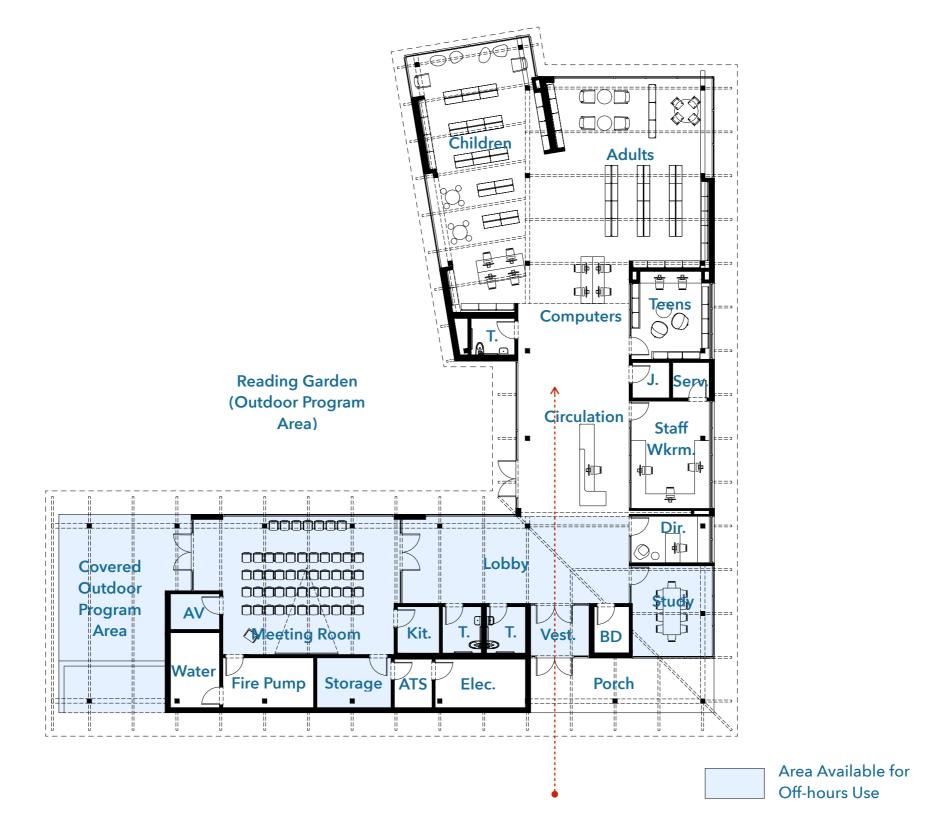

### Preliminary Option 1 Plan

(North-South)

Preliminary Building Planning Option 1 Sections

Preliminary Option 1 Plan

Access from Parking

**Preliminary Option 1 Plan** 

Area Available for Off-hours Use

Access from Parking