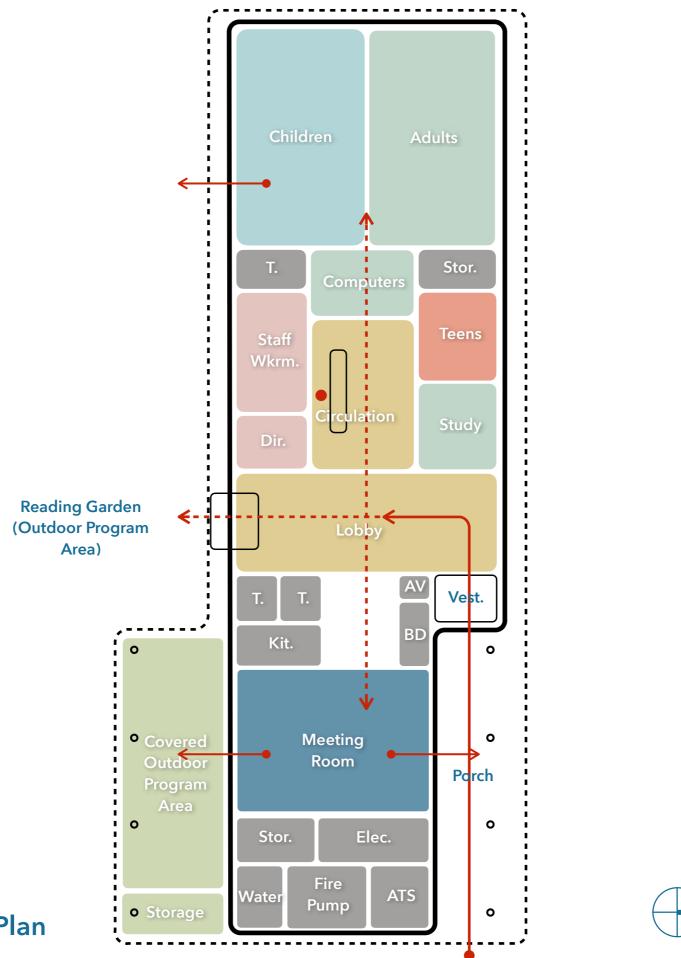

### Preliminary Option 1 Plan

(North-South)

Preliminary Building Planning Option 1 Sections

Preliminary Option 1 Plan

Access from Parking

**Preliminary Option 1 Plan** 

Area Available for Off-hours Use

Access from Parking

**\_\_\_**\_

Preliminary Option 1 Exterior View from Entry Drive

North-South Building Section

**Preliminary Option 2 Plan** 

**Preliminary Option 2 Plan** 

Preliminary Option 2 Exterior View from Entry Drive