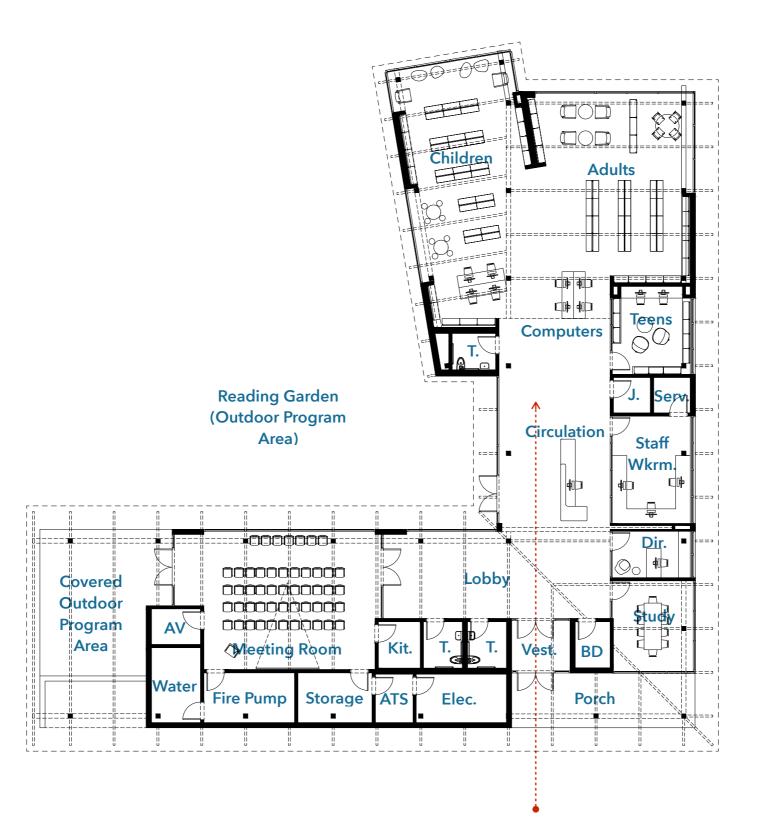

Preliminary Option 3 Plan

**Preliminary Option 3 Plan** 

**Preliminary Option 3 Plan** 

Preliminary Option 3 Exterior View from Entry Drive

**Option 1** 4,727 NSF 6,624 GSF

**Option 2** 

4,395 NSF

6,146 GSF