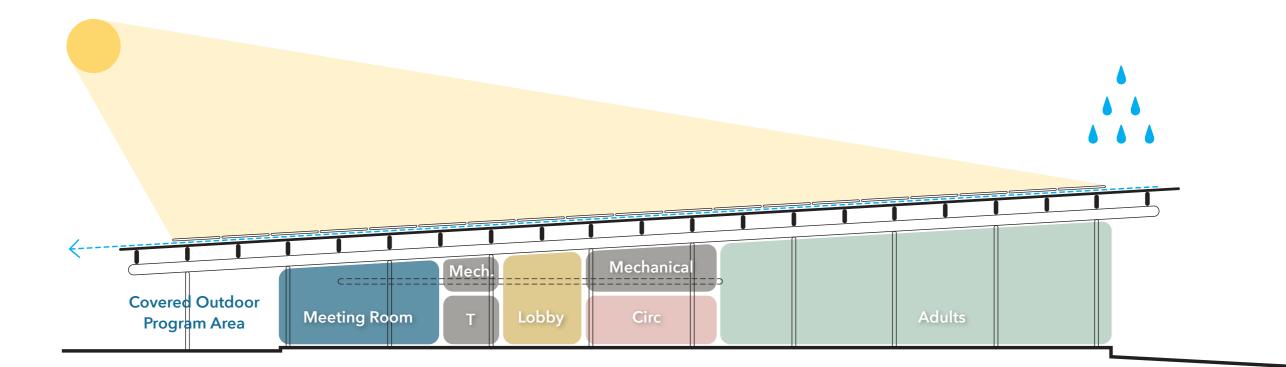

### Preliminary Option 1 Plan

(North-South)

Preliminary Building Planning Option 1 Sections

Preliminary Option 1 Plan

Access from Parking

**Preliminary Option 1 Plan** 

Area Available for Off-hours Use

Access from Parking

**\_\_\_**\_

Preliminary Option 1 Exterior View from Entry Drive

North-South Building Section

**Preliminary Option 2 Plan** 

**Preliminary Option 2 Plan** 

Preliminary Option 2 Exterior View from Entry Drive