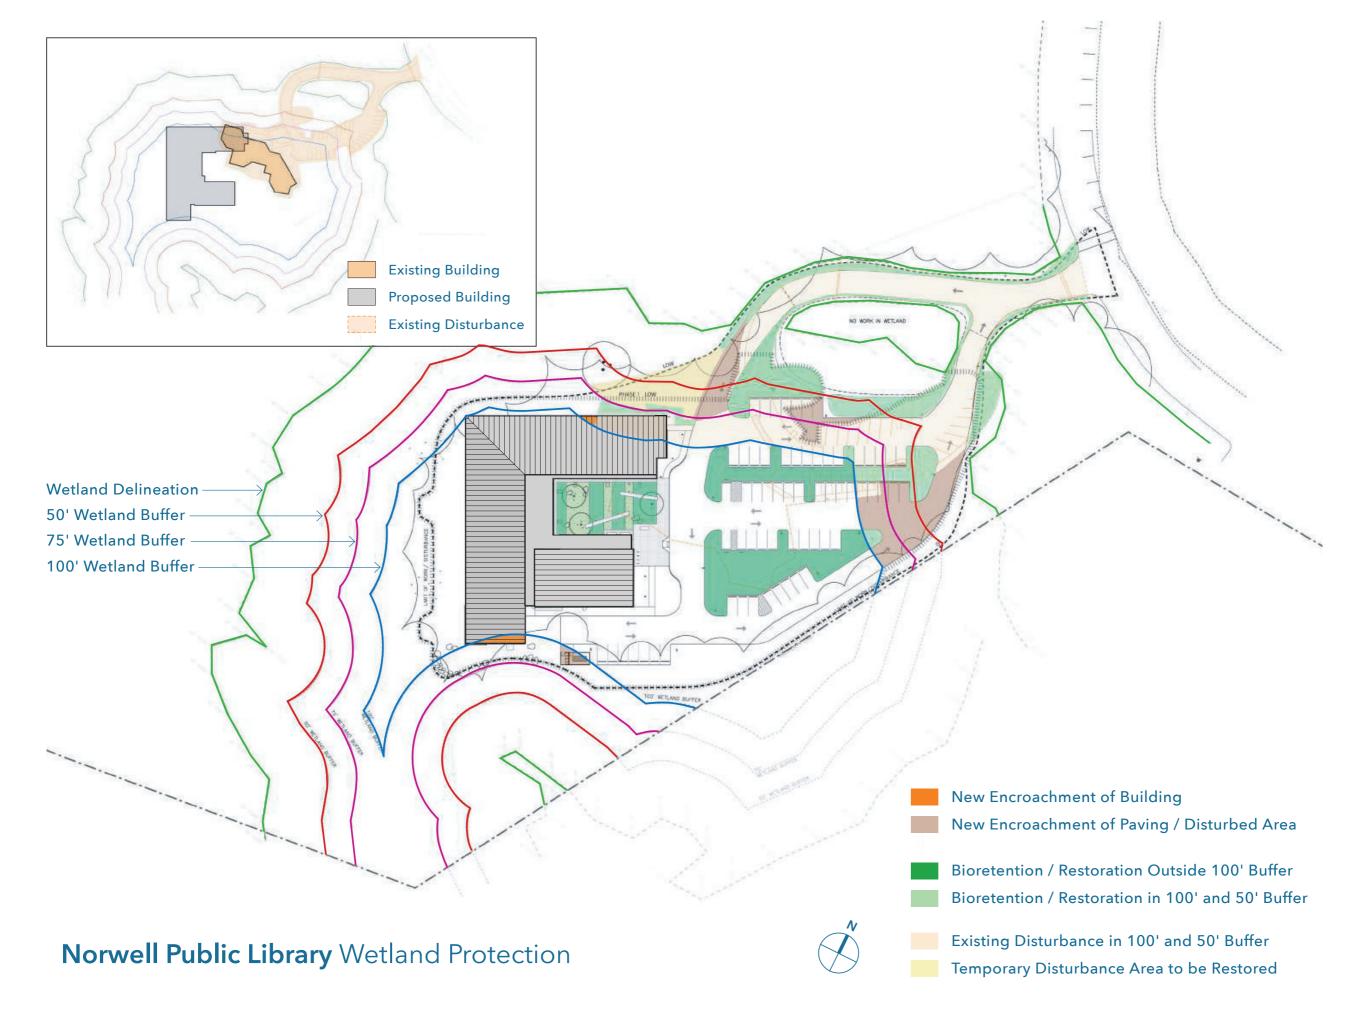

2018 AIA/ALA Library Building Award

LEED Gold / Net Zero Energy "Class A"

Eastham Public Library

-

T

Completed 2016

Eastham Public Library Wetland Protection / Sustainability