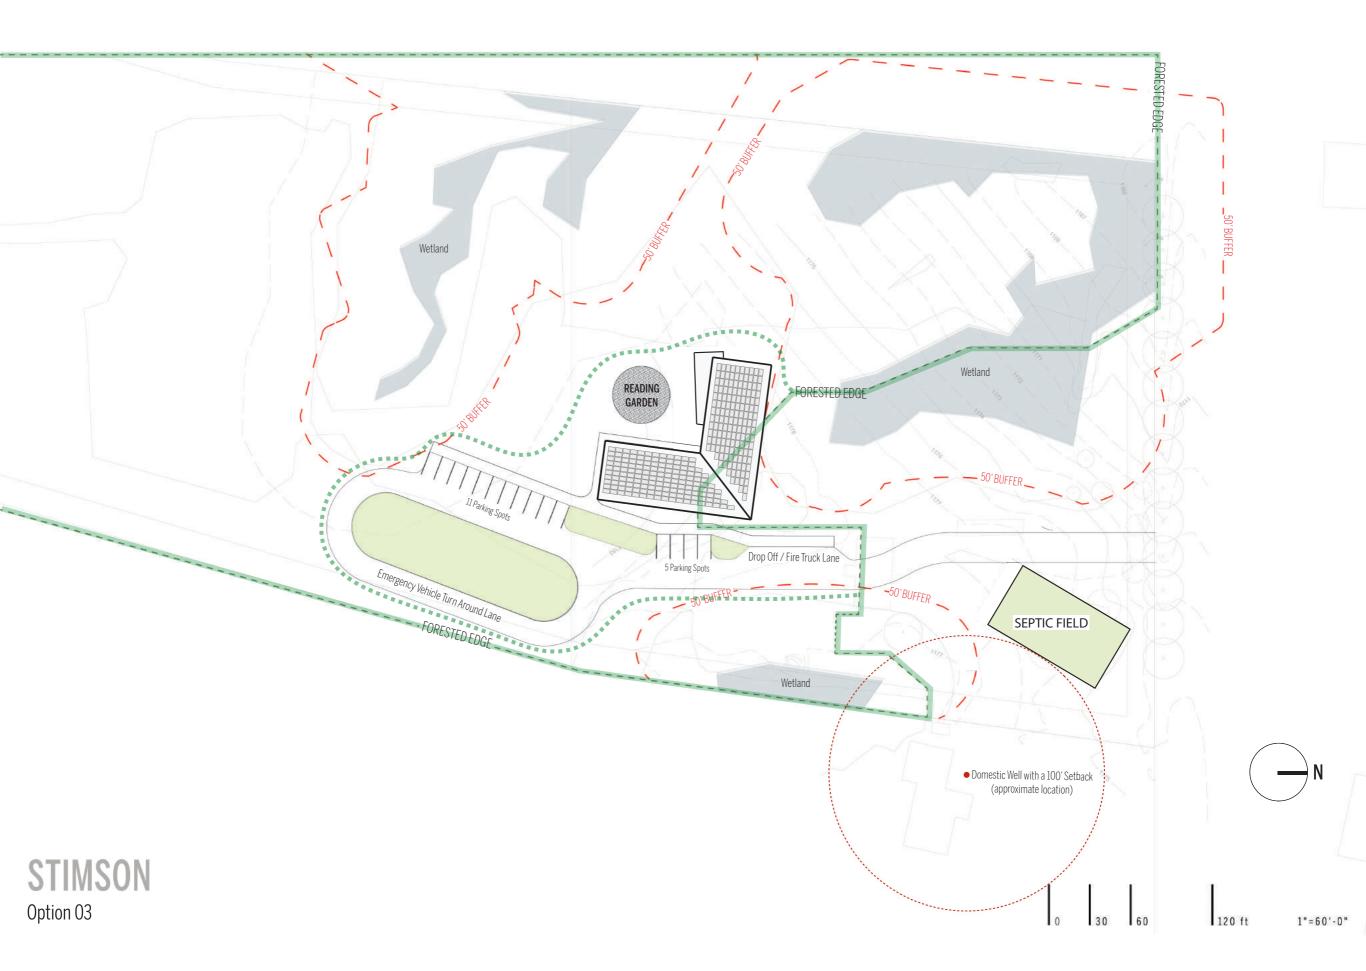

Preliminary Option 3 Plan

**Preliminary Option 3 Plan** 

**Preliminary Option 3 Plan** 

Preliminary Option 3 Exterior View from Entry Drive

**Option 1** 4,727 NSF 6,624 GSF

**Option 2** 

4,395 NSF

6,146 GSF