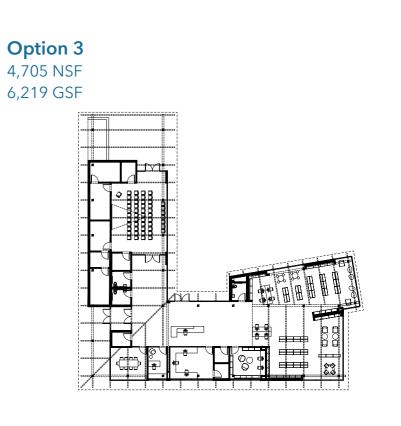

Preliminary Option 3 Plan

**Preliminary Option 3 Plan** 

**Preliminary Option 3 Plan** 

Preliminary Option 3 Exterior View from Entry Drive

**Option 1** 4,727 NSF 6,624 GSF

**Option 2** 

4,395 NSF

6,146 GSF