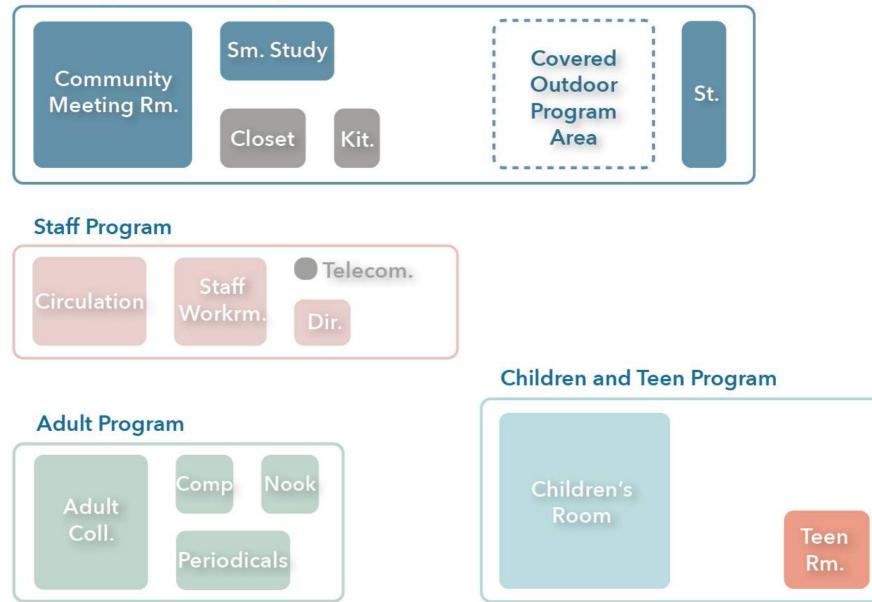

#### Meeting & Outdoor Program

Building Program 4,423 NSF ≈ 6,000 GSF + 700 SF Outdoor Covered

Ν