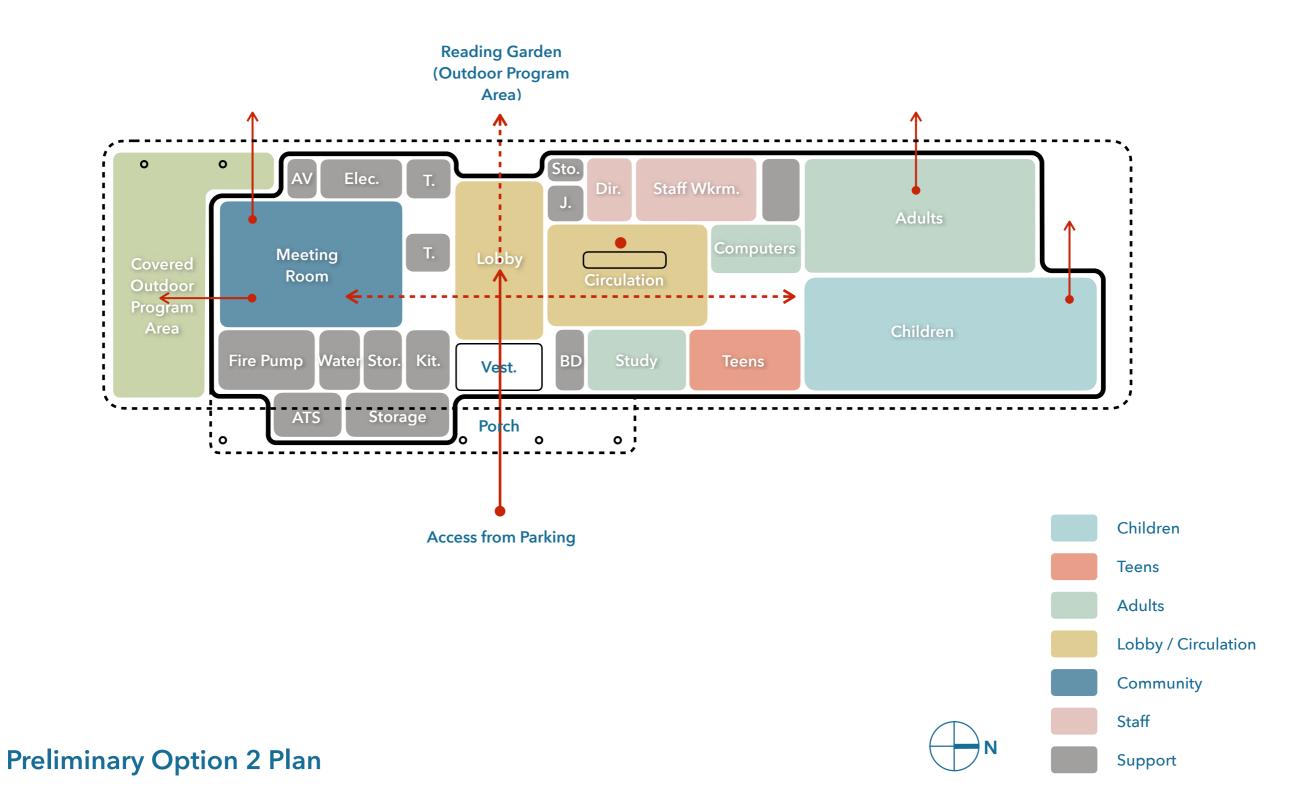

#### **Entry Program**

#### Meeting & Outdoor Program

Building Program 4,423 NSF ≈ 6,000 GSF + 700 SF Outdoor Covered

Ν

#### Access from Parking

**\_\_\_**\_

Preliminary Option 1 Exterior View from Entry Drive

North-South Building Section

**Preliminary Option 2 Plan** 

**Preliminary Option 2 Plan** 

Preliminary Option 2 Exterior View from Entry Drive