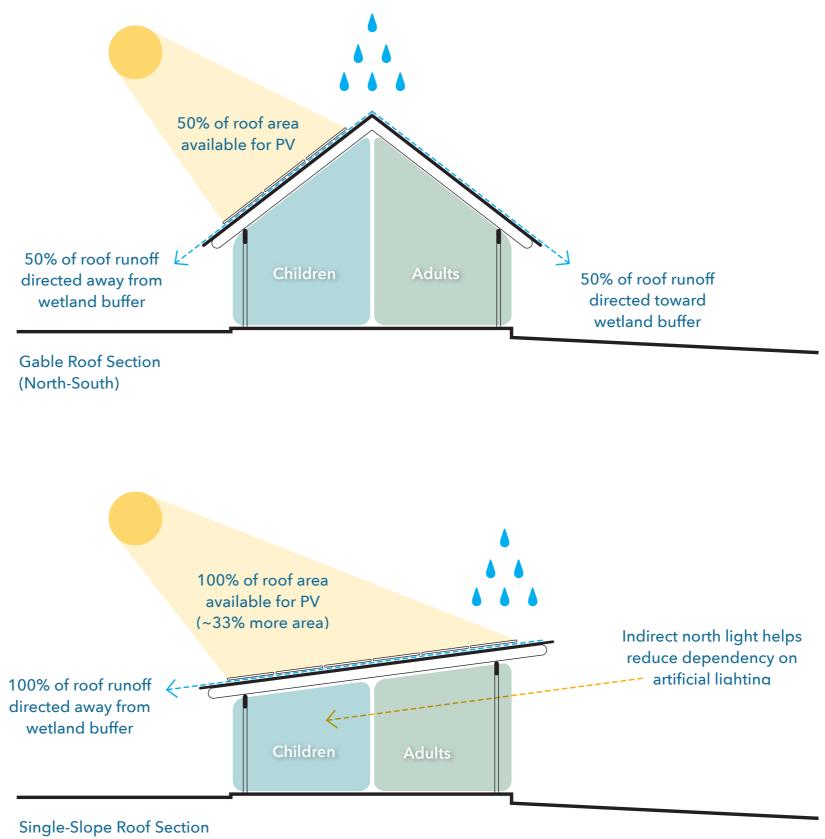

2018 AIA/ALA Library Building Award

LEED Gold / Net Zero Energy "Class A"

Eastham Public Library

-

T

Completed 2016

Eastham Public Library Wetland Protection / Sustainability

### Preliminary Option 1 Plan

(North-South)

Preliminary Building Planning Option 1 Sections

Preliminary Option 1 Plan

Access from Parking

**Preliminary Option 1 Plan** 

Area Available for Off-hours Use

Access from Parking