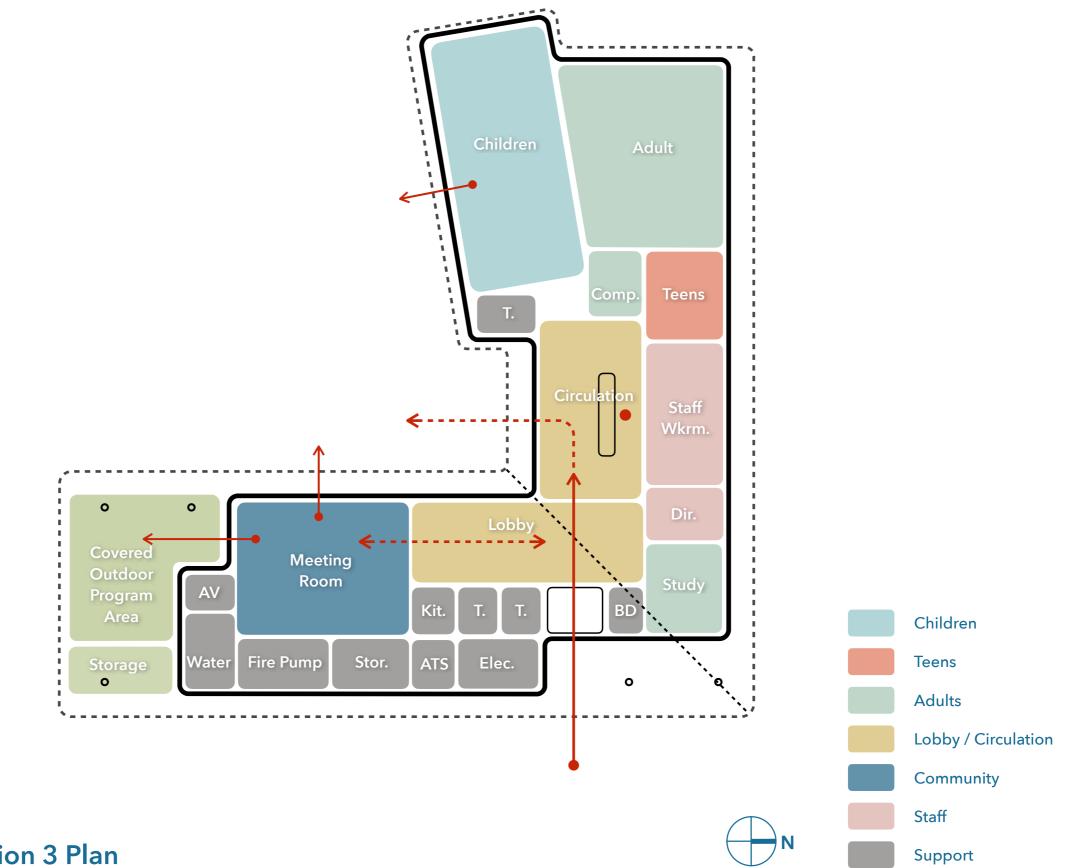

Preliminary Option 3 Plan

**Preliminary Option 3 Plan** 

**Preliminary Option 3 Plan** 

Preliminary Option 3 Exterior View from Entry Drive

**Option 1** 4,727 NSF 6,624 GSF

**Option 2** 

4,395 NSF

6,146 GSF