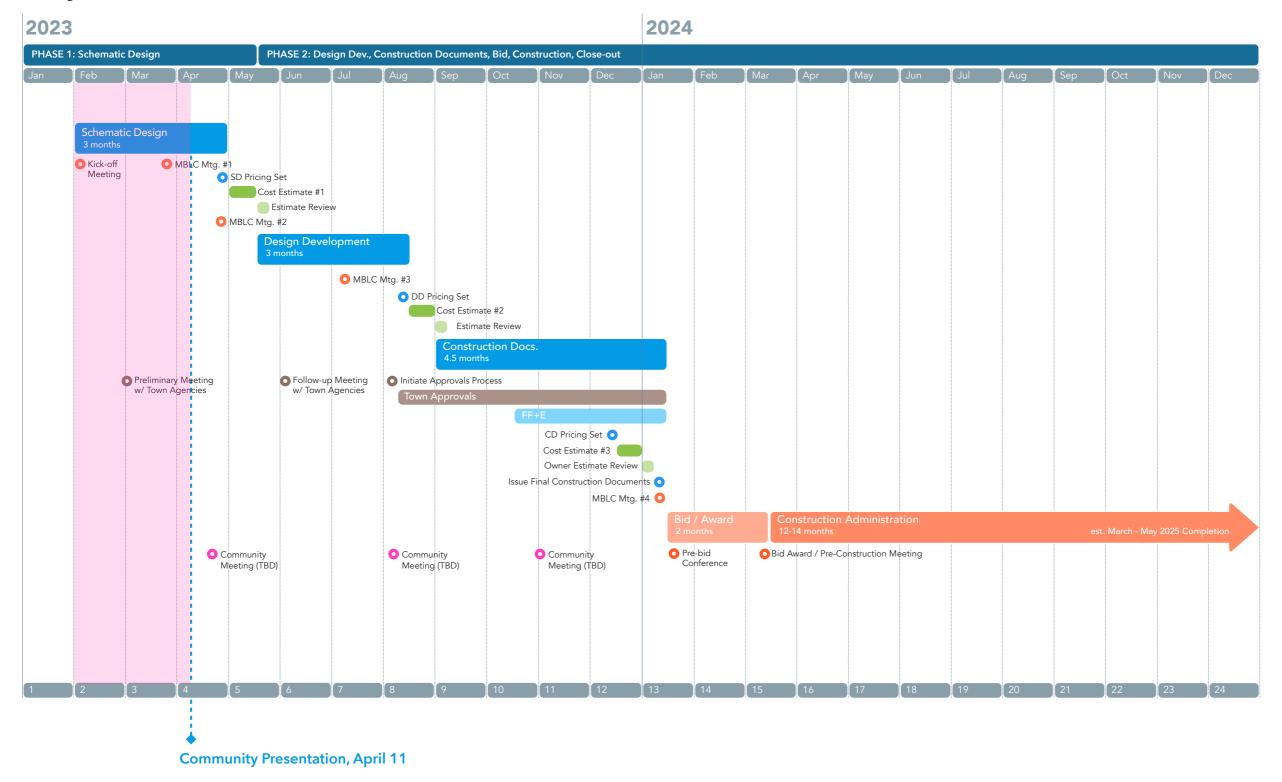

ing

### Preliminary Option 1 Plan



(North-South)

Preliminary Building Planning Option 1 Sections



Preliminary Option 1 Plan

Access from Parking



**Preliminary Option 1 Plan** 

Area Available for Off-hours Use



Access from Parking





**\_\_\_**\_

Preliminary Option 1 Exterior View from Entry Drive









North-South Building Section





**Preliminary Option 2 Plan** 







**Preliminary Option 2 Plan** 





Preliminary Option 2 Exterior View from Entry Drive





Preliminary Option 3 Plan





**Preliminary Option 3 Plan** 





**Preliminary Option 3 Plan** 





Preliminary Option 3 Exterior View from Entry Drive

**Option 1** 4,727 NSF 6,624 GSF





**Option 2** 

4,395 NSF

6,146 GSF















**Preliminary Option Summary** 

Schedule

## **Project Schedule**



**Project Schedule** 



Oudens Ello Architecture