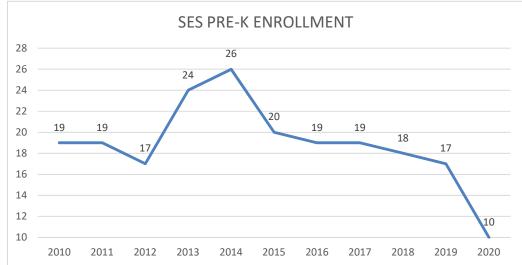

## SHUTESBURY ELEMNTARY SCHOOL ENROLLMENT

2010-2019 October 1 count

| YEAR | PRE | K-6 | TOTAL |
|------|-----|-----|-------|
| 2010 | 19  | 135 | 154   |
| 2011 | 19  | 127 | 146   |
| 2012 | 17  | 133 | 150   |
| 2013 | 24  | 121 | 145   |
| 2014 | 26  | 129 | 155   |
| 2015 | 20  | 135 | 155   |
| 2016 | 19  | 113 | 132   |
| 2017 | 19  | 103 | 122   |
| 2018 | 18  | 110 | 128   |
| 2019 | 17  | 107 | 124   |
| 2020 | 10  | 102 | 112   |