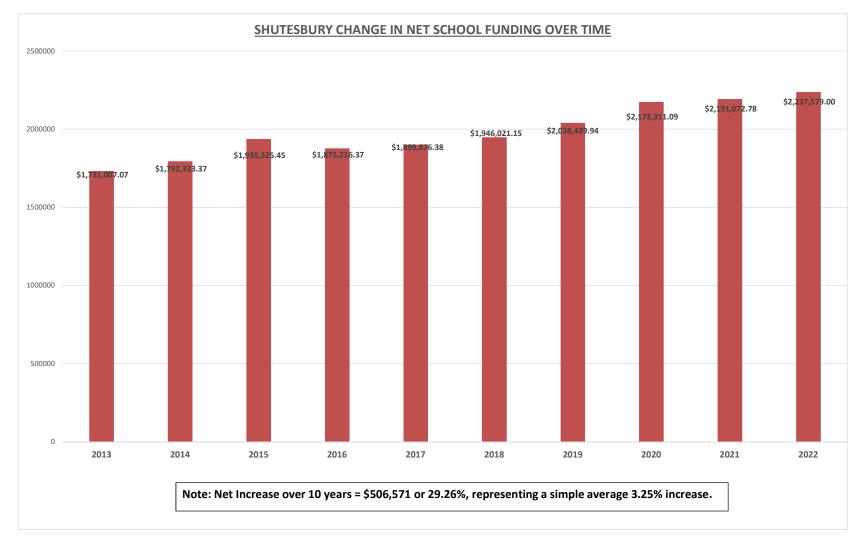

| 2013    | \$ 1,731,007.07 |           |        |
|---------|-----------------|-----------|--------|
| 2014    | \$ 1,792,333.37 | 61,326    | 3.54%  |
| 2015    | \$ 1,935,325.45 | 142,992   | 7.98%  |
| 2016    | \$ 1,875,216.37 | (60, 109) | -3.11% |
| 2017    | \$ 1,899,876.38 | 24,660    | 1.32%  |
| 2018    | \$ 1,946,021.15 | 46,145    | 2.43%  |
| 2019    | \$ 2,038,439.94 | 92,419    | 4.75%  |
| 2020    | \$ 2,172,311.09 | 133,871   | 6.57%  |
| 2021    | \$ 2,191,072.78 | 18,762    | 0.86%  |
| 2022    | \$ 2,237,579.00 | 46,506    | 2.12%  |
| Change: | \$ 506,571.93   | 29.26%    | 3.25%  |
|         |                 |           |        |