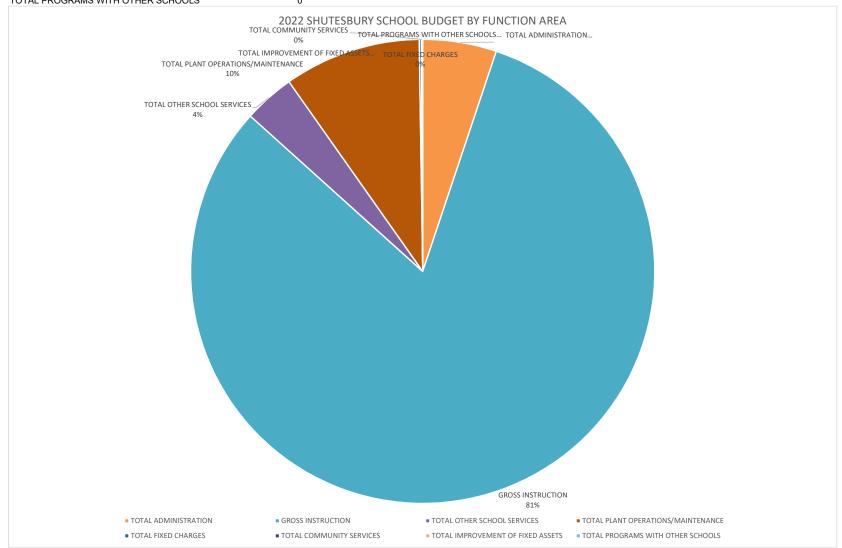

| TOTAL ADMINISTRATION               | 121,416   |
|------------------------------------|-----------|
| GROSS INSTRUCTION                  | 1,927,446 |
| TOTAL OTHER SCHOOL SERVICES        | 83,973    |
| TOTAL PLANT OPERATIONS/MAINTENANCE | 225,538   |
| TOTAL FIXED CHARGES                | 3,466     |
| TOTAL COMMUNITY SERVICES           | 1,000     |
| TOTAL IMPROVEMENT OF FIXED ASSETS  | 1,040     |
| TOTAL PROGRAMS WITH OTHER SCHOOLS  | 0         |