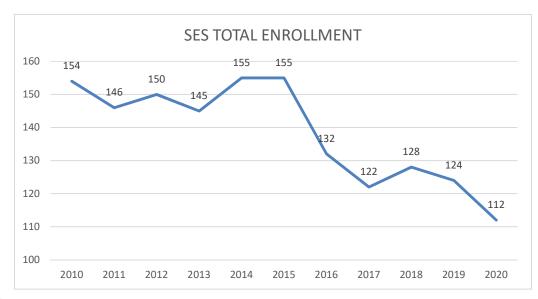

## SHUTESBURY ELEMNTARY SCHOOL ENROLLMENT

2010-2019 October 1 count

| YEAR | PRE | K-6 | TOTAL |
|------|-----|-----|-------|
| 2010 | 19  | 135 | 154   |
| 2011 | 19  | 127 | 146   |
| 2012 | 17  | 133 | 150   |
| 2013 | 24  | 121 | 145   |
| 2014 | 26  | 129 | 155   |
| 2015 | 20  | 135 | 155   |
| 2016 | 19  | 113 | 132   |
| 2017 | 19  | 103 | 122   |
| 2018 | 18  | 110 | 128   |
| 2019 | 17  | 107 | 124   |
| 2020 | 10  | 102 | 112   |