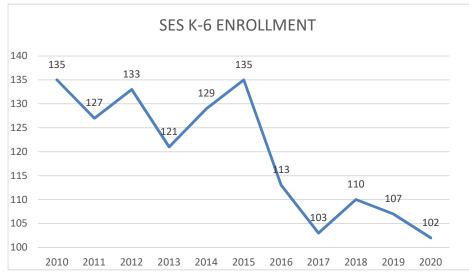

## SHUTESBURY ELEMNTARY SCHOOL ENROLLMENT

2010-2019 October 1 count

| YEAR | PRE | K-6 | TOTAL |
|------|-----|-----|-------|
| 2010 | 19  | 135 | 154   |
| 2011 | 19  | 127 | 146   |
| 2012 | 17  | 133 | 150   |
| 2013 | 24  | 121 | 145   |
| 2014 | 26  | 129 | 155   |
| 2015 | 20  | 135 | 155   |
| 2016 | 19  | 113 | 132   |
| 2017 | 19  | 103 | 122   |
| 2018 | 18  | 110 | 128   |
| 2019 | 17  | 107 | 124   |
| 2020 | 10  | 102 | 112   |